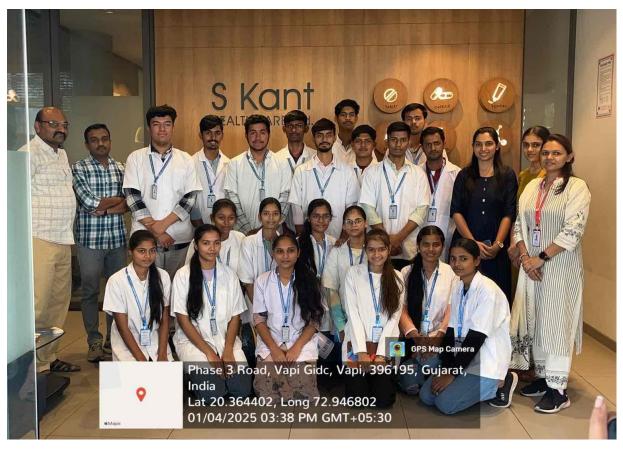

#### **REPORT For Industry Visit**

Name of Pharmaceutical Company: S Kant Healthcare Limited

Visit Guide: Mr. Latesh Nemade (HR Head), Mr. Mahesh Kolambe (GM- Operations),

Mr. Manish Patel (HR-Visit Guide)

Date: 04<sup>th</sup> January 2025

Venue Location: Plot No. 1802-1805, Industrial Area Rd, Near Bank of Baroda, Industrial

Area, Phase 3, GIDC, Vapi, Gujarat 396195.

Event Attendees: D. Pharm (60 Students), 04 Accompanying Faculties

#### **Summary Report:**

S Kant Healthcare Ltd. is the formulations division of the SK Group, serving the pharmaceutical industry since 1932. Its having dedicated buildings for manufacturing of Formulations like APIs, Metallic Stearates, Herbal Extracts and it is truly a World Class Layout in one of India's largest and finest industrial zones at Vapi which is EU GMP certified facility serving both domestic and international markets.

S kant healthcare manufactures Oral Solid Dosage forms like tablets, Capsules and Dry syrups, Oral Liquid formulations like Clear syrup and Oral Suspension and Topical formulations like Cream, Gel and Ointment. Industry training included welcome/ Inauguration/ Safety instructions to Diploma Pharmacy students and accompanied faculty members. The training were carried out batch-wise in group of 20 students in each group to various departments like Production, RM/PM Warehouse, Quality Control and Packaging-labeling. Various equipments used for manufacturing and packaging for various dosage forms were explained in detail to students.